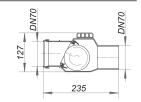

## non-return valve RS 4.7, DN 70

Part number: 840042 GTIN: 4001636840042 Rebate group: 3

## **Description:**

non-return valve RS 4.7, DN 70 vertical or horizontal installation with rising ball seal

material:

body polypropylene

with one cleaning eye

RS 4 non-return valves give a practical solution to back-flow in "problem" installations. The rising-ball mechanism prevents water flowing back into baths or showers.