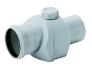

## **Description:**

non-return valve RS 4.7, DN 70 vertical or horizontal installation with rising ball seal

material:

body polypropylene

with one cleaning eye

RS 4 non-return valves give a practical solution to back-flow in "problem" installations. The rising-ball mechanism prevents water flowing back into baths or showers.