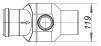

## **Description:**

non-return valve RS 4.7, DN 70 vertical or horizontal installation with rising ball seal

material:

body polypropylene

with one cleaning eye

RS 4 non-return valves give a practical solution to back-flow in "problem" installations. The rising-ball mechanism prevents water flowing back into baths or showers.