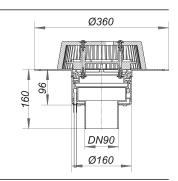

# roof drain SuperDrain type 62 H FPO-PP, DN 90

Part number: 671516 GTIN: 4001636671516 Rebate group: 10

## **Description:**

roof drain SuperDrain type 62 H FPO-PP, DN 90 conforming to DIN EN 1253

for use with a calculated siphonic roof drainage system, with extra wide flange for welding FPO-PP membranes directly or fixing PE vapour barriers

#### specification:

- SuperDrain-insert
- insulated drain body
- outlet vertical
- domed grate, secured

material

polypropylene, UV-stabilized

H = roof drain heated version

Connect to 230 V supply, conforming to VDE 0721, Part 1/3.78