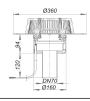

# roof drain SuperDrain type 62 H FPO-PP, heated, DN 70

Part number: 671462 GTIN: 4001636671462 Rebate group: 10

## **Description:**

roof drain SuperDrain type 62 H FPO-PP, heated, DN 70 conforming to DIN EN 1253

for use with a calculated siphonic roof drainage system, with extra wide flange for welding FPO-PP membranes directly or fixing PE vapour barriers

#### specification:

- SuperDrain-insert
- insulated drain body
- outlet vertical
- domed grate, secured