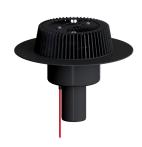

# roof drain SuperDrain type 62 H FPO-PP, heated, DN 70

Part number: 671462 GTIN: 4001636671462 Rebate group: 10

## **Description:**

roof drain SuperDrain type 62 H FPO-PP, heated, DN 70 conforming to DIN EN 1253

for use with a calculated siphonic roof drainage system, with extra wide flange for welding FPO-PP membranes directly or fixing PE vapour barriers

#### specification:

- SuperDrain-insert
- insulated drain body
- outlet vertical
- domed grate, secured

#### material

polypropylene, UV-stabilized

H = roof drain heated version

Connect to 230 V supply, conforming to VDE 0721, Part 1/3.78

Power per drain: 15 watts

Current per drain: 0.06 amps

Suggested current per roof area: 16 amps