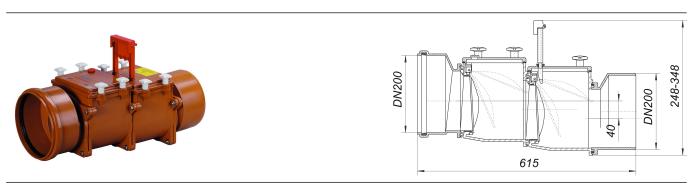

## anti-flooding valve Stausafe RS, DN 200

Part number: 660206 GTIN: 4001636660206 Rebate group: 3

## **Description:**

anti-flooding valve Stausafe RS, DN 200 for EN 13564-1:2002 (DN 100-DN 150), type 2 operation conforms to DIN 1986-100:2002-03

specification:

- twin self-closing stainless steel flaps
- manually operated lock
- stainless steel pivots
- test-port
- easy to maintain ABS housing
- inspection cover with wingnuts can be opened for maintenance without tools