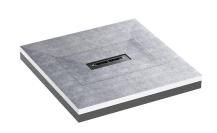

# sound-insulating shower underlay DallFlex Compact, DN 50, 0,9 x 1,2 m

Part number: 540355 GTIN: 4001636540355 Rebate group: 11

## **Description:**

sound-insulating shower underlay DallFlex Compact, DN 50, 0,9 x 1,2 m with drain point positioned centrally for installation with Zentrix, CeraNiveau and CeraFrame shower channels. If installed as per test report, suitable to meet increased sound insulation requirements in accordance with DIN 4109 and VDI 4100. Outlet DN 50 horizontal, can be positioned on three sides without tools, with ball-joint, adjustable 0 – 15 degrees

#### specification

- DallFlex drain body system as per DIN EN 1253
- flexible sealing collar for secure bonding of under-tile waterproofing
- removable trap insert, 50 mm water seal (conforming to DIN EN 1253)
- temporary blanking plate
- suitable for wheelchairs if tile size > 5 x 5 cm

### material

expanded polystyrene (EPS), top side reinforced with glass fibre fabric and lined with waterproof fleece; drain body made of highly impactresistant polypropylene