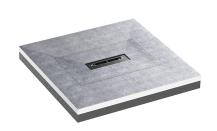

## Description:

sound-insulating shower underlay DallFlex Compact, DN 50, 1 x 1 m with drain point positioned centrally for installation with Zentrix, CeraNiveau and CeraFrame shower channels. If installed as per test report, suitable to meet increased sound insulation requirements in accordance with DIN 4109 and VDI 4100. Outlet DN 50 horizontal, can be positioned on three sides without tools, with ball-joint, adjustable 0 – 15 degrees

#### specification

- DallFlex drain body system as per DIN EN 1253
- flexible sealing collar for secure bonding of under-tile waterproofing
- removable trap insert, 50 mm water seal (conforming to DIN EN 1253)
- temporary blanking plate
- suitable for wheelchairs if tile size > 5 x 5 cm

#### material

expanded polystyrene (EPS), top side reinforced with glass fibre fabric and lined with waterproof fleece; drain body made of highly impactresistant polypropylene