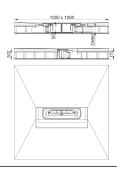

## Description:

sound-insulating shower underlay DallFlex Compact, DN 50, 1 x 1 m with drain point positioned centrally for installation with Zentrix, CeraNiveau and CeraFrame shower channels. If installed as per test report, suitable to meet increased sound insulation requirements in accordance with DIN 4109 and VDI 4100. Outlet DN 50 horizontal, can be positioned on three sides without tools, with ball-joint, adjustable 0 – 15 degrees

#### specification

- DallFlex drain body system as per DIN EN 1253
- flexible sealing collar for secure bonding of under-tile waterproofing
- removable trap insert, 50 mm water seal (conforming to DIN EN 1253)
- temporary blanking plate
- suitable for wheelchairs if tile size > 5 x 5 cm

#### material

expanded polystyrene (EPS), top side reinforced with glass fibre fabric and lined with waterproof fleece; drain body made of highly impactresistant polypropylene