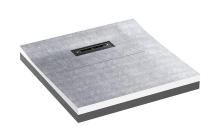

# sound-insulating shower underlay DallFlex Floor D, DN 50, 0,9 x 0,9 m

Part number: 540287 GTIN: 4001636540287 Rebate group: 11

## Description:

sound-insulating shower underlay DallFlex Floor D, DN 50, 0,9 x 0,9 m with drain point positioned near the wall for installation with CeraFloor shower channels. If installed as per test report, suitable to meet increased sound insulation requirements in accordance with DIN 4109 and VDI 4100. Outlet DN 50 horizontal, can be positioned on three sides without tools, with ball-joint, adjustable 0 – 15 degrees

#### material

expanded polystyrene (EPS), top side reinforced with glass fibre fabric and lined with waterproof fleece; drain body made of highly impactresistant polypropylene