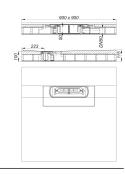

# sound-insulating shower underlay DallFlex Floor D, DN 50, 0,9 x 0,9 m

Part number: 540287 GTIN: 4001636540287 Rebate group: 11

## Description:

sound-insulating shower underlay DallFlex Floor D, DN 50, 0,9 x 0,9 m with drain point positioned near the wall for installation with CeraFloor shower channels. If installed as per test report, suitable to meet increased sound insulation requirements in accordance with DIN 4109 and VDI 4100. Outlet DN 50 horizontal, can be positioned on three sides without tools, with ball-joint, adjustable 0 – 15 degrees

#### specification

- DallFlex drain body system as per DIN EN 1253
- flexible sealing collar for secure bonding of under-tile waterproofing
- removable trap insert, 50 mm water seal (conforming to DIN EN 1253)
- temporary blanking plate
- suitable for wheelchairs if tile size > 5 x 5 cm