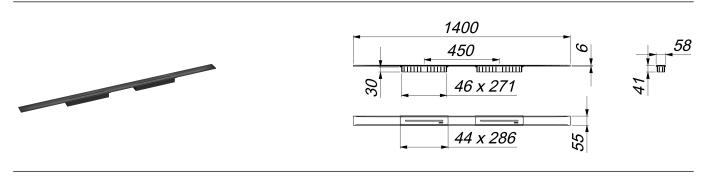

## shower channel CeraFloor Select Duo black matt, 1400 mm

Part number: 537683 GTIN: 4001636537683 Rebate group: 11

## **Description:**

shower channel CeraFloor Select Duo black matt, 1400 mm

for installation with drain body DallFlex Duo, DallFlex Plan Duo and DallFlex Duo vertical.

Drainage Strip with engineered precision fall, flush-mounted in the shower area. Suitable for floor finish of 10 - 32 mm and wall finish of 12 - 24 mm (including adhesive), length can be adjusted by one millimeter.

specification

- two cover plates

- accessories for installation and positioning

- temporary blanking plate

material 304 stainless steel, 6 mm solid, load class K 3 (300 kg), PVD coating in black matt

Ordering CeraFloor Select Duo: