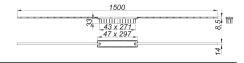

## Description:

shower channel CeraFloor Individual red gold matt, 800-1500 mm

for installation with drain body DallFlex, DallFlex Plan, DallFlex vertical and shower underlay DallFlex Floor, DallFlex Floor Plan. Concealed channel with integrated fall, flush-mounted in the shower area. Suitable for floor finish of 12 – 38 mm (including adhesive), length can be adjusted by one millimeter 1500 – 700 mm.

specification

- accessories for installation and positioning

- temporary blanking plate

Material 304 stainless steel, load class K 3 (300 kg), PVD coating in red gold matt

Ordering CeraFloor Individual:

Please order drain body DallFlex or shower underlay DallFlex Floor + shower channel CeraFloor Individual + cover plate CeraFloor/CeraFrame as three components.