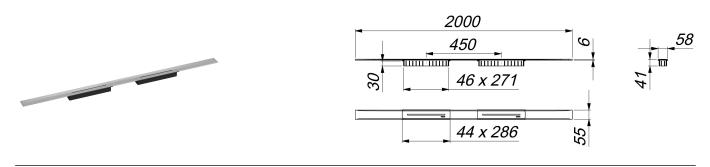

## shower channel CeraFloor Select Duo polished stainless steel, 2000 mm

Part number: 537522 GTIN: 4001636537522 Rebate group: 11

## Description:

shower channel CeraFloor Select Duo polished stainless steel, 2000 mm

for installation with drain body DallFlex Duo, DallFlex Plan Duo and DallFlex Duo vertical.

Drainage Strip with engineered precision fall, flush-mounted in the shower area. Suitable for floor finish of 10 – 32 mm and wall finish of 12 – 24 mm (including adhesive), length can be adjusted by one millimeter.

specification

- two cover plates
- accessories for installation and positioning

- temporary blanking plate

material 304 stainless steel, 6 mm solid, mirror polished, load class K 3 (300 kg)

Ordering CeraFloor Select Duo: Please order drain body DallFlex Duo + shower channel CeraFloor Select Duo as two components.