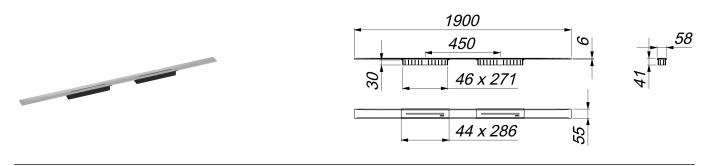

## shower channel CeraFloor Select Duo polished stainless steel, 1900 mm

Part number: 537515 GTIN: 4001636537515 Rebate group: 11

## Description:

shower channel CeraFloor Select Duo polished stainless steel, 1900 mm

for installation with drain body DallFlex Duo, DallFlex Plan Duo and DallFlex Duo vertical.

Drainage Strip with engineered precision fall, flush-mounted in the shower area. Suitable for floor finish of 10 - 32 mm and wall finish of 12 - 24 mm (including adhesive), length can be adjusted by one millimeter.

specification

- two cover plates
- accessories for installation and positioning

- temporary blanking plate

material 304 stainless steel, 6 mm solid, mirror polished, load class K 3 (300 kg)

Ordering CeraFloor Select Duo: Please order drain body DallFlex Duo + shower channel CeraFloor Select Duo as two components.