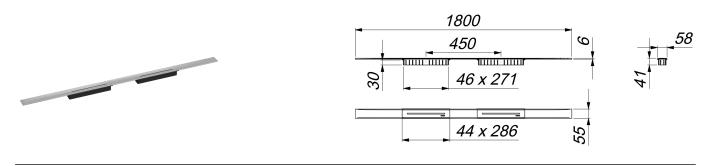

## Description:

shower channel CeraFloor Select Duo polished stainless steel, 1800 mm

for installation with drain body DallFlex Duo, DallFlex Plan Duo and DallFlex Duo vertical.

Drainage Strip with engineered precision fall, flush-mounted in the shower area. Suitable for floor finish of 10 – 32 mm and wall finish of 12 – 24 mm (including adhesive), length can be adjusted by one millimeter.

specification

- two cover plates
- accessories for installation and positioning

- temporary blanking plate

material 304 stainless steel, 6 mm solid, mirror polished, load class K 3 (300 kg)

Ordering CeraFloor Select Duo: Please order drain body DallFlex Duo + shower channel CeraFloor Select Duo as two components.