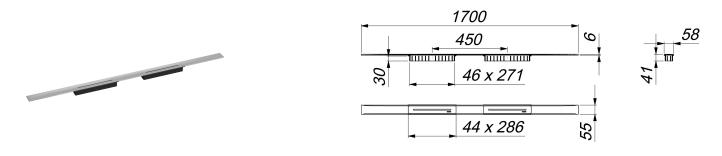

# shower channel CeraFloor Select Duo polished stainless steel, 1700 mm

Part number: 537492 GTIN: 4001636537492 Rebate group: 11

## Description:

shower channel CeraFloor Select Duo polished stainless steel, 1700 mm for installation with drain body DallFlex Duo, DallFlex Plan Duo and DallFlex Duo vertical.

Drainage Strip with engineered precision fall, flush-mounted in the shower area. Suitable for floor finish of 10 - 32 mm and wall finish of 12 - 24 mm (including adhesive), length can be adjusted by one millimeter.

### specification

- two cover plates
- accessories for installation and positioning
- temporary blanking plate

#### material

304 stainless steel, 6 mm solid, mirror polished, load class K 3 (300 kg)