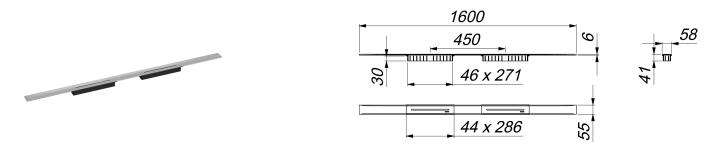

# shower channel CeraFloor Select Duo polished stainless steel, 1600 mm

Part number: 537485 GTIN: 4001636537485 Rebate group: 11

## Description:

shower channel CeraFloor Select Duo polished stainless steel, 1600 mm for installation with drain body DallFlex Duo, DallFlex Plan Duo and DallFlex Duo vertical.

Drainage Strip with engineered precision fall, flush-mounted in the shower area. Suitable for floor finish of 10 - 32 mm and wall finish of 12 - 24 mm (including adhesive), length can be adjusted by one millimeter.

### specification

- two cover plates
- accessories for installation and positioning
- temporary blanking plate

### material

304 stainless steel, 6 mm solid, mirror polished, load class K 3 (300 kg)