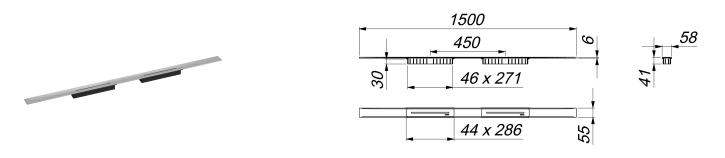

# shower channel CeraFloor Select Duo polished stainless steel, 1500 mm

Part number: 537461 GTIN: 4001636537461 Rebate group: 11

## Description:

shower channel CeraFloor Select Duo polished stainless steel, 1500 mm

for installation with drain body DallFlex Duo, DallFlex Plan Duo and DallFlex Duo vertical.

Drainage Strip with engineered precision fall, flush-mounted in the shower area. Suitable for floor finish of 10 - 32 mm and wall finish of 12 - 24 mm (including adhesive), length can be adjusted by one millimeter.

### material

304 stainless steel, 6 mm solid, mirror polished, load class K 3 (300 kg)