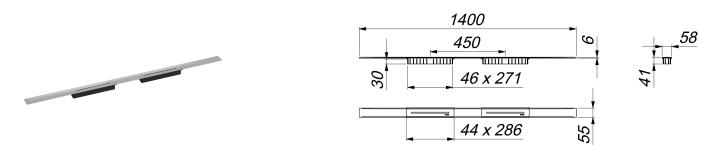

# shower channel CeraFloor Select Duo polished stainless steel, 1400 mm

Part number: 537454 GTIN: 4001636537454 Rebate group: 11

## Description:

shower channel CeraFloor Select Duo polished stainless steel, 1400 mm for installation with drain body DallFlex Duo, DallFlex Plan Duo and DallFlex Duo vertical.

Drainage Strip with engineered precision fall, flush-mounted in the shower area. Suitable for floor finish of 10 – 32 mm and wall finish of 12

- 24 mm (including adhesive), length can be adjusted by one millimeter.

#### material

304 stainless steel, 6 mm solid, mirror polished, load class K 3 (300 kg)