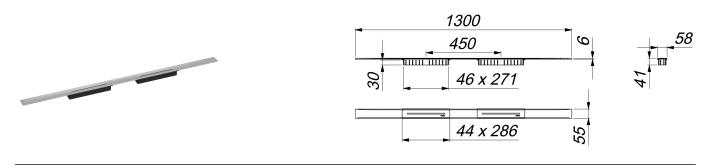

## Description:

shower channel CeraFloor Select Duo polished stainless steel, 1300 mm

for installation with drain body DallFlex Duo, DallFlex Plan Duo and DallFlex Duo vertical.

Drainage Strip with engineered precision fall, flush-mounted in the shower area. Suitable for floor finish of 10 – 32 mm and wall finish of 12 – 24 mm (including adhesive), length can be adjusted by one millimeter.

specification

- two cover plates
- accessories for installation and positioning

- temporary blanking plate

material 304 stainless steel, 6 mm solid, mirror polished, load class K 3 (300 kg)

Ordering CeraFloor Select Duo: Please order drain body DallFlex Duo + shower channel CeraFloor Select Duo as two components.