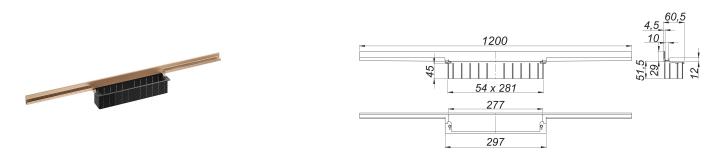

# shower channel CeraWall Individual red gold matt, 1200 mm

Part number: 536938 GTIN: 4001636536938 Rebate group: 11

## **Description:**

shower channel CeraWall Individual red gold matt, 1200 mm

for installation with drain body DallFlex, DallFlex Plan, DallFlex vertical and shower underlay DallFlex Wall, DallFlex Wall Plan. Concealed channel with integrated fall, for installation at the junction of wall and floor. Suitable for floor and wall finish of 12 – 24 mm (including adhesive), length can be adjusted by one millimeter.

#### Material

304 stainless steel, PVD coating in red gold matt

Ordering CeraWall Individual:

Please order drain body DallFlex or shower underlay DallFlex Wall + shower channel CeraWall Individual + cover plate as three components.