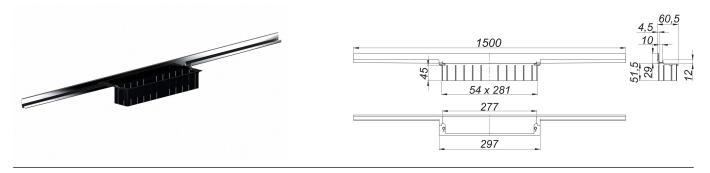

## shower channel CeraWall Individual, 1500 mm

Part number: 536532 GTIN: 4001636536532 Rebate group: 11

## Description:

shower channel CeraWall Individual, 1500 mm

for installation with drain body DallFlex, DallFlex Plan, DallFlex vertical and shower underlay DallFlex Wall, DallFlex Wall Plan. Concealed channel with integrated fall, for installation at the junction of wall and floor. Suitable for floor and wall finish of 12 – 24 mm (including adhesive), length can be adjusted by one millimeter.

material 304 stainless steel

Ordering CeraWall Individual:

Please order drain body DallFlex or shower underlay DallFlex Wall + shower channel CeraWall Individual + cover plate as three components.