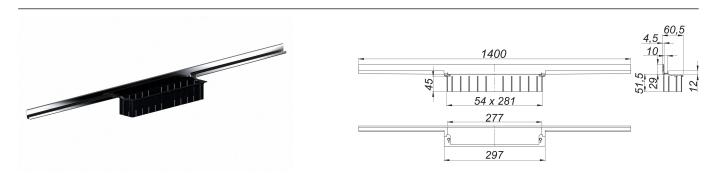

## shower channel CeraWall Individual, 1400 mm

Part number: 536525 GTIN: 4001636536525 Rebate group: 11

## **Description:**

shower channel CeraWall Individual, 1400 mm

for installation with drain body DallFlex, DallFlex Plan, DallFlex vertical and shower underlay DallFlex Wall, DallFlex Wall Plan. Concealed channel with integrated fall, for installation at the junction of wall and floor. Suitable for floor and wall finish of 12 – 24 mm (including adhesive), length can be adjusted by one millimeter.

material

304 stainless steel

Ordering CeraWall Individual:

Please order drain body DallFlex or shower underlay DallFlex Wall + shower channel CeraWall Individual + cover plate as three components.