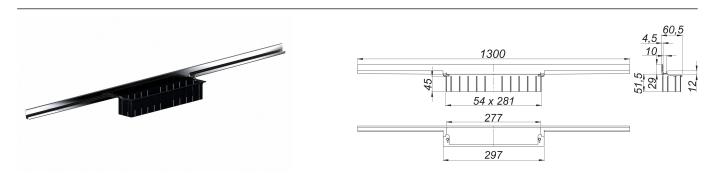

## shower channel CeraWall Individual, 1300 mm

Part number: 536518 GTIN: 4001636536518 Rebate group: 11

## Description:

shower channel CeraWall Individual, 1300 mm

for installation with drain body DallFlex, DallFlex Plan, DallFlex vertical and shower underlay DallFlex Wall, DallFlex Wall Plan. Concealed channel with integrated fall, for installation at the junction of wall and floor. Suitable for floor and wall finish of 12 – 24 mm (including adhesive), length can be adjusted by one millimeter.

material

304 stainless steel

Ordering CeraWall Individual:

Please order drain body DallFlex or shower underlay DallFlex Wall + shower channel CeraWall Individual + cover plate as three components.