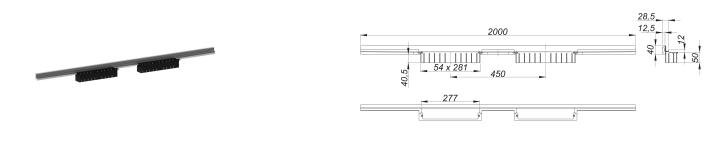

## shower channel CeraWall Individual N Duo, 2000 mm

Part number: 536389 GTIN: 4001636536389 Rebate group: 11

## **Description:**

shower channel CeraWall Individual N Duo, 2000 mm

for installation with drain body DallFlex Duo, DallFlex Duo Plan and DallFlex Duo vertical.

Concealed channel with integrated fall, for installation at the junction of wall and floor.

Suitable for natural stone floor and wall finish 24 to 32 mm (includig adhesive), length can be adjusted by one millimeter.

specification

- self-adhesive security tape S 3 with cut-resistant stainless steel mesh and sound insulation