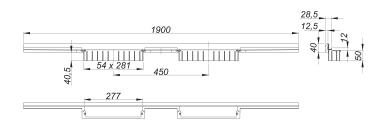

## shower channel CeraWall Individual N Duo, 1900 mm

Part number: 536372 GTIN: 4001636536372 Rebate group: 11

## Description:

shower channel CeraWall Individual N Duo, 1900 mm

for installation with drain body DallFlex Duo, DallFlex Duo Plan and DallFlex Duo vertical.

Concealed channel with integrated fall, for installation at the junction of wall and floor.

Suitable for natural stone floor and wall finish 24 to 32 mm (includig adhesive), length can be adjusted by one millimeter.