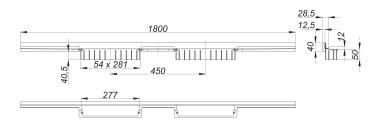

## shower channel CeraWall Individual N Duo, 1800 mm

Part number: 536365 GTIN: 4001636536365 Rebate group: 11

## **Description:**

shower channel CeraWall Individual N Duo, 1800 mm

for installation with drain body DallFlex Duo, DallFlex Duo Plan and DallFlex Duo vertical.

Concealed channel with integrated fall, for installation at the junction of wall and floor.

Suitable for natural stone floor and wall finish 24 to 32 mm (includig adhesive), length can be adjusted by one millimeter.