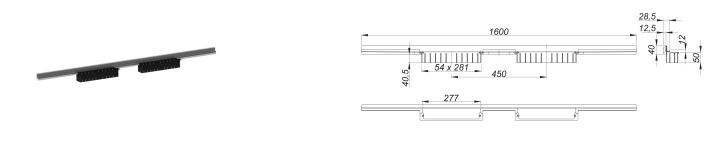

## shower channel CeraWall Individual N Duo, 1600 mm

Part number: 536341 GTIN: 4001636536341 Rebate group: 11

## **Description:**

shower channel CeraWall Individual N Duo, 1600 mm

for installation with drain body DallFlex Duo, DallFlex Duo Plan and DallFlex Duo vertical.

Concealed channel with integrated fall, for installation at the junction of wall and floor.

Suitable for natural stone floor and wall finish 24 to 32 mm (includig adhesive), length can be adjusted by one millimeter.

specification

- self-adhesive security tape S 3 with cut-resistant stainless steel mesh and sound insulation