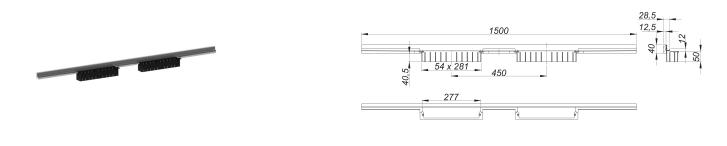

## shower channel CeraWall Individual N Duo, 1500 mm

Part number: 536334 GTIN: 4001636536334 Rebate group: 11

## **Description:**

shower channel CeraWall Individual N Duo, 1500 mm

for installation with drain body DallFlex Duo, DallFlex Duo Plan and DallFlex Duo vertical.

Concealed channel with integrated fall, for installation at the junction of wall and floor.

Suitable for natural stone floor and wall finish 24 to 32 mm (includig adhesive), length can be adjusted by one millimeter.

specification

- self-adhesive security tape S 3 with cut-resistant stainless steel mesh and sound insulation