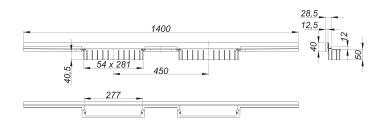

## shower channel CeraWall Individual N Duo, 1400 mm

Part number: 536327 GTIN: 4001636536327 Rebate group: 11

## **Description:**

shower channel CeraWall Individual N Duo, 1400 mm

for installation with drain body DallFlex Duo, DallFlex Duo Plan and DallFlex Duo vertical.

Concealed channel with integrated fall, for installation at the junction of wall and floor.

Suitable for natural stone floor and wall finish 24 to 32 mm (includig adhesive), length can be adjusted by one millimeter.