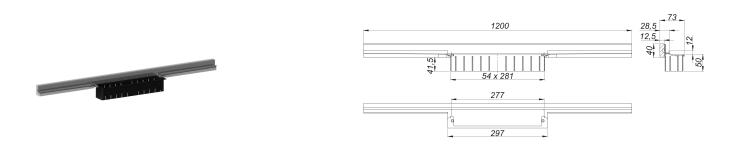

## shower channel CeraWall Individual N, 1200 mm

Part number: 536303 GTIN: 4001636536303 Rebate group: 11

## Description:

shower channel CeraWall Individual N, 1200 mm

for installation with drain body DallFlex, DallFlex Plan, DallFlex vertical and shower underlay DallFlex Wall, DallFlex Wall Plan. Concealed channel with integrated fall, for installation at the junction of wall and floor.

Suitable for natural stone floor and wall finish 24 – 32 mm (including adhesive), length can be adjusted by one millimeter.