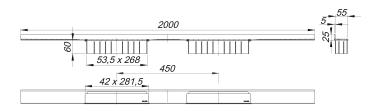

### Description:

shower channel CeraWall Select Duo satin stainless steel, 2000 mm

for installation with drain body DallFlex Duo, DallFlex Duo Plan and DallFlex Duo vertical.

Drainage-strip with engineered precision fall, visibly installed at the junction of wall and floor. Suitable for floor and wall finish of 12-24 mm (including adhesive), length can be adjusted by one millimeter.