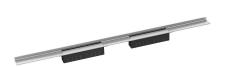

# shower channel CeraWall Select Duo satin stainless steel, 1700 mm

Part number: 536228 GTIN: 4001636536228 Rebate group: 11

### Description:

shower channel CeraWall Select Duo satin stainless steel, 1700 mm

for installation with drain body DallFlex Duo, DallFlex Duo Plan and DallFlex Duo vertical.

Drainage-strip with engineered precision fall, visibly installed at the junction of wall and floor. Suitable for floor and wall finish of 12-24 mm (including adhesive), length can be adjusted by one millimeter.

#### specification

- two cover plates
- self-adhesive security tape S 3 with cut-resistant stainless steel mesh and sound insulation
- accessories for installation and positioning
- construction and sealing adhesive
- temporary blanking plate with integated level

#### material

304 stainless steel, satin finished

Ordering CeraWall Select Duo:

Please order drain body DallFlex Duo + shower channel CeraWall Select Duo as two separate components.