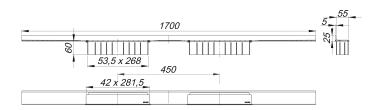

# shower channel CeraWall Select Duo satin stainless steel, 1700 mm

Part number: 536228 GTIN: 4001636536228 Rebate group: 11

### Description:

shower channel CeraWall Select Duo satin stainless steel, 1700 mm

for installation with drain body DallFlex Duo, DallFlex Duo Plan and DallFlex Duo vertical.

Drainage-strip with engineered precision fall, visibly installed at the junction of wall and floor. Suitable for floor and wall finish of 12-24 mm (including adhesive), length can be adjusted by one millimeter.

#### specification

- two cover plates
- self-adhesive security tape S 3 with cut-resistant stainless steel mesh and sound insulation
- accessories for installation and positioning
- construction and sealing adhesive
- temporary blanking plate with integated level

#### material

304 stainless steel, satin finished

Ordering CeraWall Select Duo:

Please order drain body DallFlex Duo + shower channel CeraWall Select Duo as two separate components.