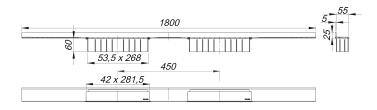

## shower channel CeraWall Select Duo polished stainless steel, 1800 mm

Part number: 536150 GTIN: 4001636536150 Rebate group: 11

## Description:

shower channel CeraWall Select Duo polished stainless steel, 1800 mm for installation with drain body DallFlex¬Duo, DallFlex¬Duo¬Plan and DallFlex¬Duo vertical.

Drainage-strip with engineered precision fall, visibly installed at the junction of wall and floor. Suitable for floor and wall finish of 12¬¬24¬mm (including adhesive), length can be adjusted by one millimeter.

## specification

- two cover plates
- self-adhesive security tape S-3 with cut-resistant stainless steel mesh and sound insulation
- accessories for installation and positioning
- construction and sealing adhesive
- temporary blanking plate with integated level