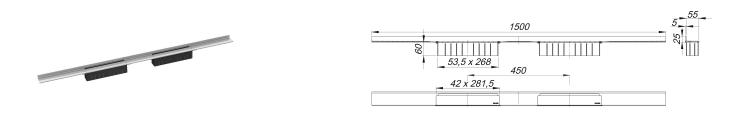

## shower channel CeraWall Select Duo polished stainless steel, 1500 mm

Part number: 536129 GTIN: 4001636536129 Rebate group: 11

## Description:

shower channel CeraWall Select Duo polished stainless steel, 1500 mm

for installation with drain body DallFlex¬Duo, DallFlex¬Duo¬Plan and DallFlex¬Duo vertical.

specification

- two cover plates
- self-adhesive security tape S-3 with cut-resistant stainless steel mesh and sound insulation
- accessories for installation and positioning
- construction and sealing adhesive
- temporary blanking plate with integated level

material 304 stainless steel, mirror polished

Ordering CeraWall Select Duo:

Please order drain body DallFlex Duo + shower channel CeraWall Select Duo as two separate components.