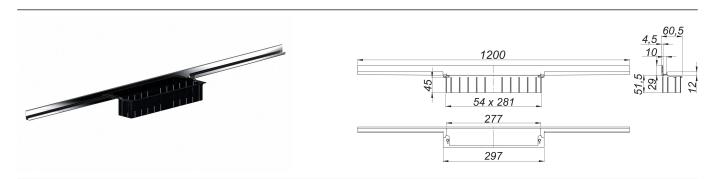

## shower channel CeraWall Individual, 1200 mm

Part number: 535238 GTIN: 4001636535238 Rebate group: 11

## Description:

shower channel CeraWall Individual, 1200 mm

for installation with drain body DallFlex, DallFlex Plan, DallFlex vertical and shower underlay DallFlex Wall, DallFlex Wall Plan. Concealed channel with integrated fall, for installation at the junction of wall and floor. Suitable for floor and wall finish of 12 – 24 mm (including adhesive), length can be adjusted by one millimeter.

material

304 stainless steel

Ordering CeraWall Individual:

Please order drain body DallFlex or shower underlay DallFlex Wall + shower channel CeraWall Individual + cover plate as three components.