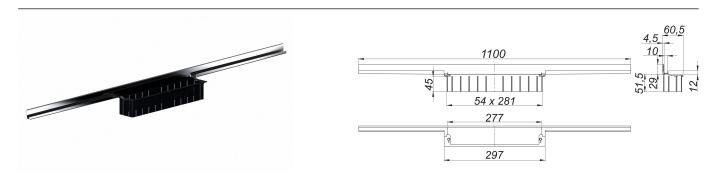

## shower channel CeraWall Individual, 1100 mm

Part number: 535221 GTIN: 4001636535221 Rebate group: 11

## Description:

shower channel CeraWall Individual, 1100 mm

for installation with drain body DallFlex, DallFlex Plan, DallFlex vertical and shower underlay DallFlex Wall, DallFlex Wall Plan. Concealed channel with integrated fall, for installation at the junction of wall and floor. Suitable for floor and wall finish of 12 – 24 mm (including adhesive), length can be adjusted by one millimeter.

material

304 stainless steel

Ordering CeraWall Individual:

Please order drain body DallFlex or shower underlay DallFlex Wall + shower channel CeraWall Individual + cover plate as three components.