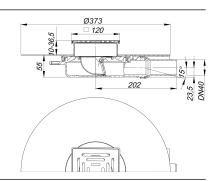

### **Description:**

floor drain DallDrain Select Plan OM, DN 40, 120 x 120 mm

Floor drain including grating DallDrain Select with stainless steel grate in stainless steel frame. Side outlet DN 40, with ball joint, adjustable from 0 – 15 degrees.

#### Specification

- Stainless steel grate and frame
- Integrated screed anchoring
- Flexible, click-in sealing sleeve for secure connection to bonded and sheet waterproofing conforming to DIN 18534
- Fully removable, two-piece trap insert and rodding eye, 22 mm water seal (deviating to DIN EN 1253)
- Temporary blanking plate
- Spigot can be shortened for floorings 10 36 mm (including adhesive)
- Screed reinforcement element for protection of the outlet

#### Material

Drain body and outlet polypropylene, highly impact-resistant; 1.4301 stainless steel grating, load class K 3 (300 kg); spigot in ABS, frame in 1.4301 stainless steel

Pre-assembled set consisting of parts no. 517296 + 517227.