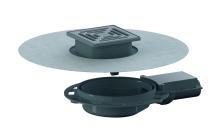

### **Description:**

floor drain DallDrain Select Plan OM, DN 40, 120 x 120 mm

Floor drain including grating DallDrain Select with stainless steel grate in stainless steel frame. Side outlet DN 40, with ball joint, adjustable from 0 – 15 degrees.

#### Material

Drain body and outlet polypropylene, highly impact-resistant; 1.4301 stainless steel grating, load class K 3 (300 kg); spigot in ABS, frame in 1.4301 stainless steel

Pre-assembled set consisting of parts no. 517296 + 517227.

Grating with positioning aid laterally adjustable +/- 9.5 mm. Can be used with sound insulation mat DallDrain (art. no. 517326) and

mounting aid DallDrain Plan (art. no. 517302).