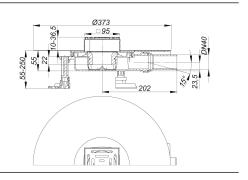

# Description:

floor drain DallDrain Pure Plan, DN 40, 100 x 100 mm Floor drain including grating DallDrain Pure with stainless steel grate in plastic frame. Side outlet DN 40, with ball joint, adjustable from 0 - 15 degrees.

#### Specification

- Stainless steel grate, plastic frame
- Integrated screed anchoring
- Flexible, click-in sealing sleeve for secure connection to bonded and
- sheet waterproofing conforming to DIN 18534
- Fully removable, two-piece trap insert and rodding eye, 22 mm water seal
- (deviating to DIN EN 1253)
- Temporary blanking plate
- Three sound-insulated mounting feet for fixing and height adjustment 55-250 mm
- Spigot can be shortened for floorings 10 36 mm (including adhesive)
- Screed reinforcement element for protection of the outlet

#### Material

Drain body and outlet polypropylene, highly impact-resistant; 1.4301 stainless steel grate, load class K 3 (300 kg); spigot and frame in ABS Pre-assembled set consisting of parts no. 517258 + 517227 + 517340.

Grating with positioning aid laterally adjustable +/- 2.5 mm. Can be used with sound insulation mat DallDrain (part no. 517326) and

mounting aid DallDrain Plan (part no. 517302).