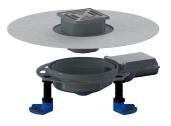

# Description:

floor drain DallDrain Pure Plan, DN 40, 100 x 100 mm Floor drain including grating DallDrain Pure with stainless steel grate in plastic frame. Side outlet DN 40, with ball joint, adjustable from 0 - 15 degrees.

#### Specification

- Stainless steel grate, plastic frame
- Integrated screed anchoring
- Flexible, click-in sealing sleeve for secure connection to bonded and
- sheet waterproofing conforming to DIN 18534
- Fully removable, two-piece trap insert and rodding eye, 22 mm water seal
- (deviating to DIN EN 1253)
- Temporary blanking plate
- Three sound-insulated mounting feet for fixing and height adjustment 55-250 mm
- Spigot can be shortened for floorings 10 36 mm (including adhesive)
- Screed reinforcement element for protection of the outlet

#### Material

Drain body and outlet polypropylene, highly impact-resistant; 1.4301 stainless steel grate, load class K 3 (300 kg); spigot and frame in ABS Pre-assembled set consisting of parts no. 517258 + 517227 + 517340.

Grating with positioning aid laterally adjustable +/- 2.5 mm. Can be used with sound insulation mat DallDrain (part no. 517326) and

mounting aid DallDrain Plan (part no. 517302).