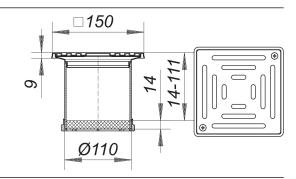

## grating SEN 10, secured grate, 150 x 150 mm

Part number: 510136 GTIN: 4001636510136 Rebate group: 3

## **Description:**

grating SEN 10, secured grate, 150 x 150 mm

used with floor drain bodies types 40, 42 and 46, with balcony drain bodies types 83 and 84, drainage elements for attic drains as well as type 85 raising piece, spigot ABS, extendable with DN 100 plastic pipe, frame 304 stainless steel, 150 x 150 mm grate 304 stainless steel, secured, load class K 3 (300 kg)