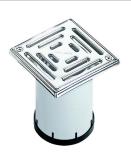

## grating SEN 10, secured grate, 150 x 150 mm

Part number: 510136 GTIN: 4001636510136 Rebate group: 3

## **Description:**

grating SEN 10, secured grate, 150 x 150 mm

used with floor drain bodies types 40, 42 and 46, with balcony drain bodies types 83 and 84, drainage elements for attic drains as well as type 85 raising piece, spigot ABS, extendable with DN 100 plastic pipe, frame 304 stainless steel, 150 x 150 mm grate 304 stainless steel, secured, load class K 3 (300 kg)