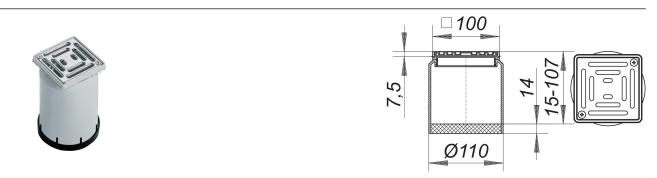

## grating EN 10, secured grate, 100 x 100 mm

Part number: 510044 GTIN: 4001636510044 Rebate group: 3

## **Description:**

grating EN 10, secured grate, 100 x 100 mm

used with floor drain bodies types 40, 42 and 46, with balcony drain bodies types 83 and 84, drainage elements for attic drains as well as type 85 raising piece, spigot polypropylene, extendable with DN 100 plastic pipe, frame ABS, 100 x 100 mm, grate 304 stainless steel, class K 3 (300 kg)