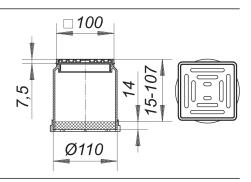

## grating E 10, 100 x 100 mm

Part number: 510006 GTIN: 4001636510006 Rebate group: 3

## **Description:**

grating E 10, 100 x 100 mm

used with floor drain bodies types 40, 42 and 46, with balcony drain bodies types 83 and 84, drainage elements for attic drains as well as type 85 raising piece, spigot polypropylene, extendable with DN 100 plastic pipe, frame ABS, 100 x 100 mm, grate 304 stainless steel, class K 3 (300 kg)