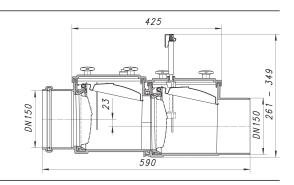

Note: Local regulations outside Germany may allow use on sewage lines.

eg. Document H of the UK Building Regulations. Dimensions of Dallmer anti-flooding valves on page XXX.