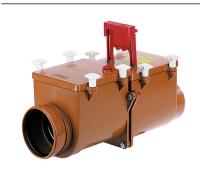

## anti-flooding valve Stausafe RS, DN 150

Part number: 661296 GTIN: 4001636661296 Rebate group: 3

## **Description:**

anti-flooding valve Stausafe RS, DN 150 for EN 13564-1:2002 (DN 100-DN 150), type 2 operation conforms to DIN 1986-100:2002-03

## specification:

- twin self-closing stainless steel flaps
- manually operated lock
- stainless steel pivots
- test-port
- easy to maintain ABS housing
- inspection cover with wingnuts can be opened for maintenance without tools