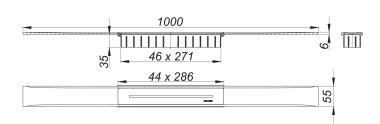

Drainage Strip with engineered precision fall, flush-mounted in the shower area. Suitable for floor finish of 10 - 32 mm and wall finish of 12 - 24 mm (including adhesive), length can be adjusted by one millimeter.

#### Material

304 stainless steel, 6 mm solid, load class K 3 (300 kg), PVD coating in red gold matt