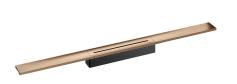

# shower channel CeraFloor Select red gold matt, 1000 mm

Part number: 538345 GTIN: 4001636538345 Rebate group: 11

## **Description:**

shower channel CeraFloor Select red gold matt, 1000 mm

for installation with drain body DallFlex, DallFlex Plan, DallFlex vertical and shower underlay DallFlex Floor, DallFlex Floor Plan, DallFlex Wall, DallFlex Wall, Plan.

Drainage Strip with engineered precision fall, flush-mounted in the shower area. Suitable for floor finish of 10 - 32 mm and wall finish of 12 - 24 mm (including adhesive), length can be adjusted by one millimeter.

#### Material

304 stainless steel, 6 mm solid, load class K 3 (300 kg), PVD coating in red gold matt