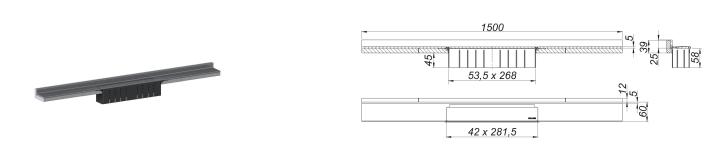

## **Description:**

shower channel CeraWall Select N satin stainless steel, 1500 mm

for installation with drain body DallFlex , DallFlex Plan and DallFlex vertical.

Drainage-strip with engineered precision fall, visibly installed at the junction of wall and floor. Suitable for natural stone floor and wall finish 24 - 32 mm (including adhesive), length can be adjusted by one millimeter.

specification

cover plate

- self-adhesive security tape S 3 with cut-resistant stainless steel mesh and sound insulation

- accessories for installation and positioning

- temporary blanking plate with integated level

material 304 stainless steel, satin finished

Ordering CeraWall Select N Duo:

Please order drain body DallFlex Duo + shower channel Cerawall Select N Duo as two separate components.