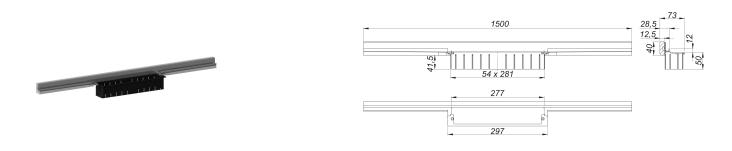

## shower channel CeraWall Individual N, 1500 mm

Part number: 536563 GTIN: 4001636536563 Rebate group: 11

## **Description:**

shower channel CeraWall Individual N, 1500 mm

for installation with drain body DallFlex, DallFlex Plan, DallFlex vertical and shower underlay DallFlex Wall, DallFlex Wall Plan. Concealed channel with integrated fall, for installation at the junction of wall and floor.

Suitable for natural stone floor and wall finish 24 – 32 mm (including adhesive), length can be adjusted by one millimeter.