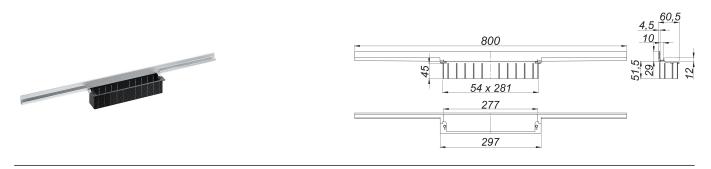

## shower channel CeraWall Individual, 800 mm

Part number: 535269 GTIN: 4001636535269 Rebate group: 11

## **Description:**

shower channel CeraWall Individual, 800 mm

for installation with drain body DallFlex, DallFlex Plan, DallFlex vertical and shower underlay DallFlex Wall, DallFlex Wall Plan. Concealed channel with integrated fall, for installation at the junction of wall and floor. Suitable for floor and wall finish of 12 – 24 mm (including adhesive), length can be adjusted by one millimeter.